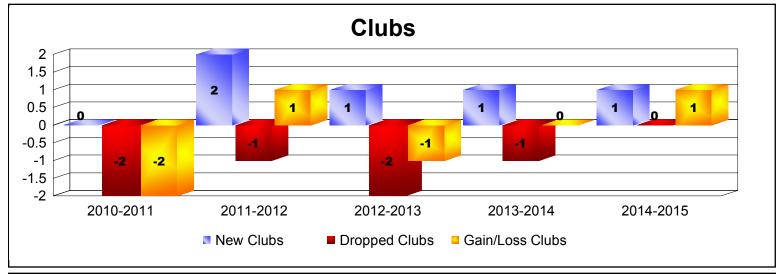

District 333 D

As of June 2015 Cumulative

| Year      | New<br>Clubs | Dropped<br>Clubs | Gain/<br>Loss<br>Clubs | New<br>Members | Charter<br>Members | Reinstate<br>Members | Transfer<br>Members | Total<br>Member<br>Added | Total<br>Members<br>Dropped | Gain/<br>Loss<br>Members |
|-----------|--------------|------------------|------------------------|----------------|--------------------|----------------------|---------------------|--------------------------|-----------------------------|--------------------------|
| 2010-2011 | 0            | -2               | -2                     | 232            | 0                  | 3                    | 2                   | 237                      | -217                        | 20                       |
| 2011-2012 | 2            | -1               | 1                      | 161            | 55                 | 1                    | 0                   | 217                      | -238                        | -21                      |
| 2012-2013 | 1            | -2               | -1                     | 125            | 32                 | 3                    | 8                   | 168                      | -232                        | -64                      |
| 2013-2014 | 1            | -1               | 0                      | 453            | 22                 | 5                    | 2                   | 482                      | -228                        | 254                      |
| 2014-2015 | 1            | 0                | 1                      | 224            | 30                 | 8                    | 0                   | 262                      | -182                        | 80                       |
| Average   | 1            | -1               | 0                      | 239            | 28                 | 4                    | 2                   | 273                      | -219                        | 54                       |