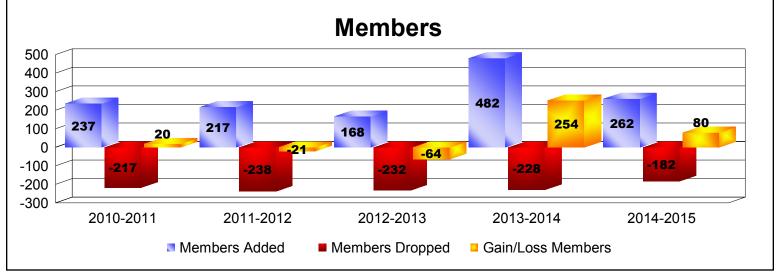

District 333 D

As of June 2015 Cumulative

| Year      | New<br>Clubs | Dropped<br>Clubs | Gain/<br>Loss<br>Clubs | New<br>Members | Charter<br>Members | Reinstate<br>Members | Transfer<br>Members | Total<br>Member<br>Added | Total<br>Members<br>Dropped | Gain/<br>Loss<br>Members |
|-----------|--------------|------------------|------------------------|----------------|--------------------|----------------------|---------------------|--------------------------|-----------------------------|--------------------------|
| 2010-2011 | 0            | -2               | -2                     | 232            | 0                  | 3                    | 2                   | 237                      | -217                        | 20                       |
| 2011-2012 | 2            | -1               | 1                      | 161            | 55                 | 1                    | 0                   | 217                      | -238                        | -21                      |
| 2012-2013 | 1            | -2               | -1                     | 125            | 32                 | 3                    | 8                   | 168                      | -232                        | -64                      |
| 2013-2014 | 1            | -1               | 0                      | 453            | 22                 | 5                    | 2                   | 482                      | -228                        | 254                      |
| 2014-2015 | 1            | 0                | 1                      | 224            | 30                 | 8                    | 0                   | 262                      | -182                        | 80                       |
| Average   | 1            | -1               | 0                      | 239            | 28                 | 4                    | 2                   | 273                      | -219                        | 54                       |